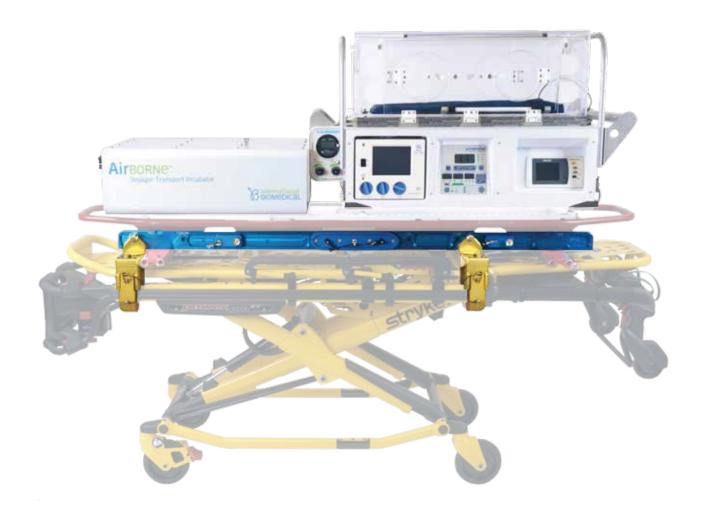

# **Certified Litter Interface Platform**

Tested to 10 G's in all directions
Quick release, no tools needed
No lifting required
Compatible with Stryker and Ferno

# CLIPDECK<sup>™</sup> Certified Litter Interface Platform