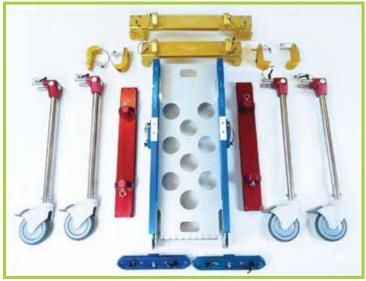

# **Certified Litter Interface Platform**

Tested to 10 G's in all directions
Quick release, no tools needed
No lifting required
Compatible with Stryker and Ferno

# CLIPDECK<sup>™</sup> Certified Litter Interface Platform