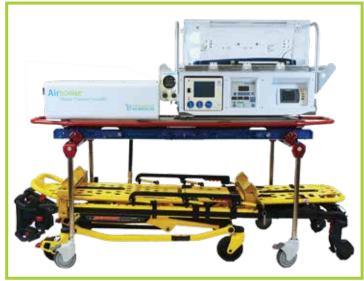

# **Certified Litter Interface Platform**

Tested to 10 G's in all directions
Quick release, no tools needed
No lifting required
Compatible with Stryker and Ferno

# CLIPDECK<sup>™</sup> Certified Litter Interface Platform