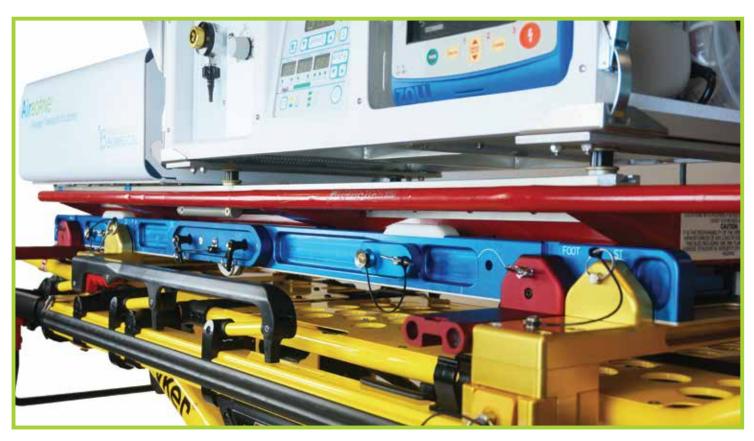

# **Certified Litter Interface Platform**

Tested to 10 G's in all directions
Quick release, no tools needed
No lifting required
Compatible with Stryker and Ferno

# CLIPDECK<sup>™</sup> Certified Litter Interface Platform