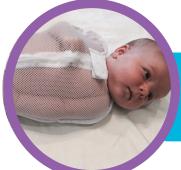

### **Bili Pod**

Swaddle during phototherapy treatment with nearly 95% of light transmission through the mesh fabric.