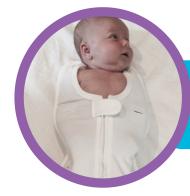

#### Trach Pod

Features a deep V-neck for respiratory and cardiac care or for easy access to an oncology patient's port-a-cath or broviac.