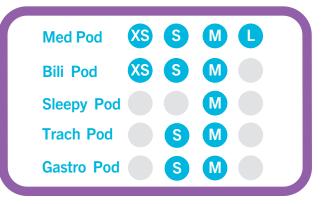

# **Swaddles for Developmental Care**

Med Pod

**Bili Pod** 

**Sleepy Pod** 

**Gastro Pod** 

Trach Pod

Patented peanut shape allows for range of motion Meets AAP Safe Sleep Standards Double zipper for easy clinical access Recreates the comfort and security of the womb

#### Med Pod

Provides the comfort and security of a swaddle while still allowing for clinical access and procedural support from birth to six months.

### **Bili Pod**

Swaddle during phototherapy treatment with nearly 95% of light transmission through the mesh fabric.

### **Sleepy Pod**

Meets AAP Safe Sleep Standards and promotes flexion and comfort for full term healthy newborns.

#### Trach Pod

Features a deep V-neck for respiratory and cardiac care or for easy access to an oncology patient's port-a-cath or broviac.

#### **Gastro Pod**

Swaddle with a midsection that opens to provide easy clinical access for gastrointestinal or umbilical needs.

International Biomedical

Worldwide