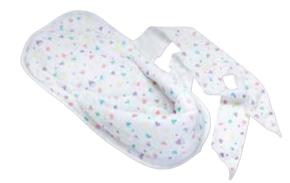

# SnuggleUp

The SnuggleUp is a soft, cozy nest that helps provide proper positioning for preterm and ill babies. Its padded footroll and soft, adjustable straps allow movement while gently maintaining appropriate positioning.

#### Reusable SnuggleUp

SnuggleUps are made from a soft, washable cotton/polyester interlock knit that can be washed and reused.

| Product #    | Legacy # | Description                                     | Quantity per case |
|--------------|----------|-------------------------------------------------|-------------------|
| 989805606311 | 91015-X  | Extra small for infants < 900 g (< 2 lb)        | 12                |
| 989805606281 | 91015-A  | Small for infants 800 to 1350 g (1.8 to 3 lb)   | 12                |
| 989805606291 | 91015-B  | Medium for infants 1300 to 2250 g (2.8 to 5 lb) | 12                |
| 989805606301 | 91015-C  | Large for infants > 2250 g (> 5 lb)             | 12                |