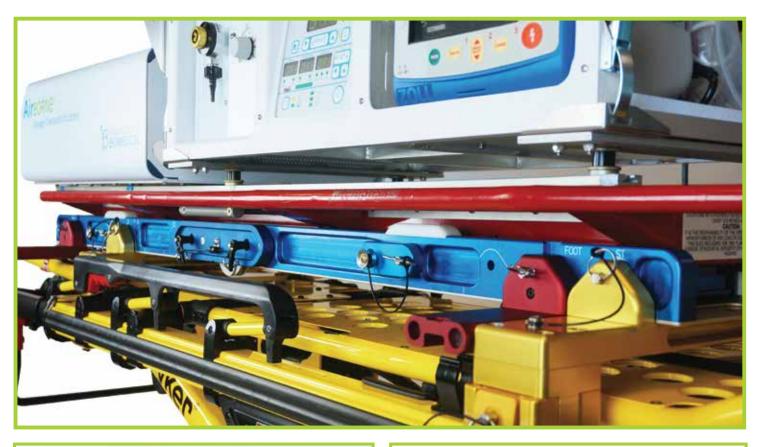

## **Certified Litter Interface Platform**

Air Ground

Tested to 10 G's in all directions Quick release, no tools needed No lifting required Compatible with Stryker and Ferno