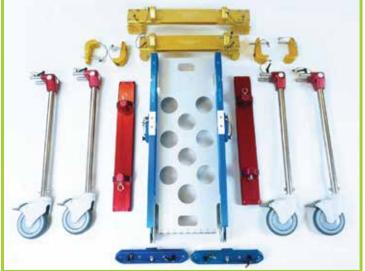

## **Certified Litter Interface Platform**

Air Ground

Tested to 10 G's in all directions Quick release, no tools needed No lifting required Compatible with Stryker and Ferno