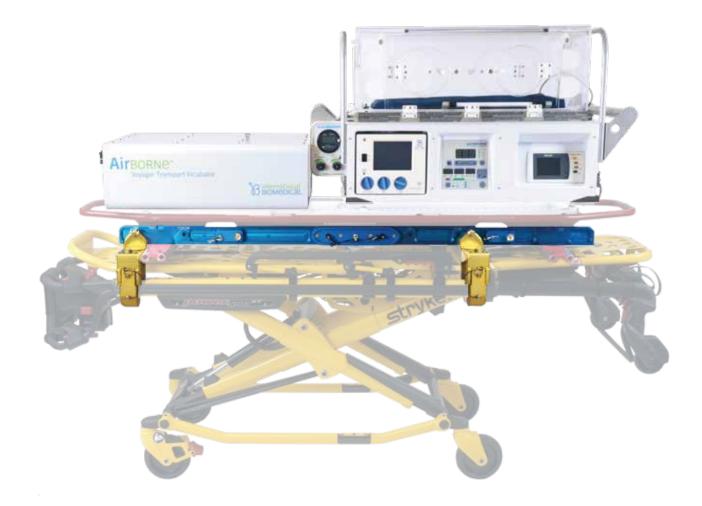

## **Certified Litter Interface Platform**

Air Ground

Tested to 10 G's in all directions Quick release, no tools needed No lifting required Compatible with Stryker and Ferno