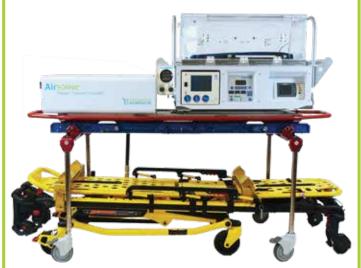

## **Certified Litter Interface Platform**

Air Ground

Tested to 10 G's in all directions Quick release, no tools needed No lifting required Compatible with Stryker and Ferno