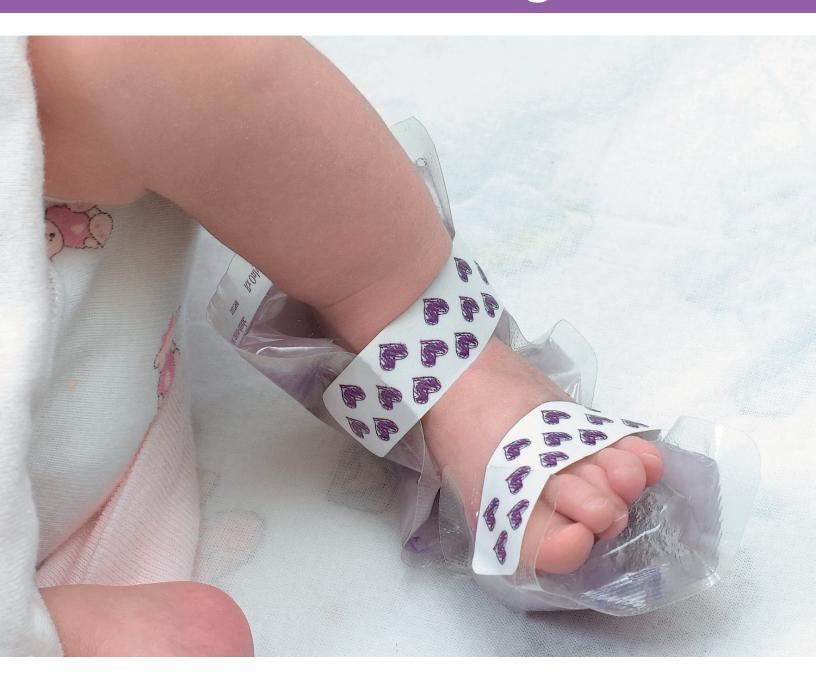

#### **Heel Snuggler**

The Heel Snuggler is the only infant heel warmer designed to conform truly to the infant's heel while staying firmly in place without skin adhesives. The unique design is shaped like a butterfly with two soft perforated straps for a comfortable and secure fit.